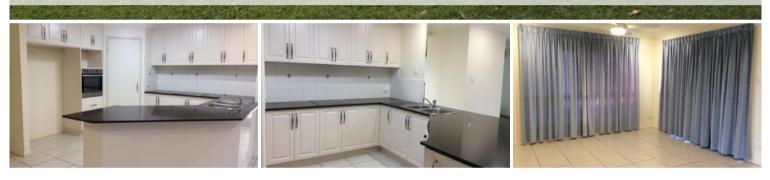

Featured in the recently renovated kitchen are European appliances including a dishwasher.

Relax on the large undercover wrap around deck which is perfect for entertaining.

The double lock up garage has internal access and the yard is fully fenced.