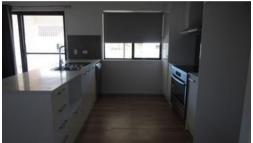

This home offers an air conditioned open plan living area which flows through to the outdoor undercover alfresco area.

Featuring stone benchtops and stainless steel appliances the kitchen has ample cupboard space.