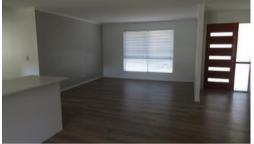

This home offers an air conditioned open plan living area which flows through to the outdoor undercover alfresco area.

Featuring stone benchtops and stainless steel appliances the kitchen has ample cupboard space.