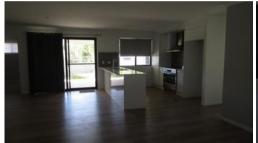

This home offers an air conditioned open plan living area which flows through to the outdoor undercover alfresco area.

Featuring stone benchtops and stainless steel appliances the kitchen has ample cupboard space.